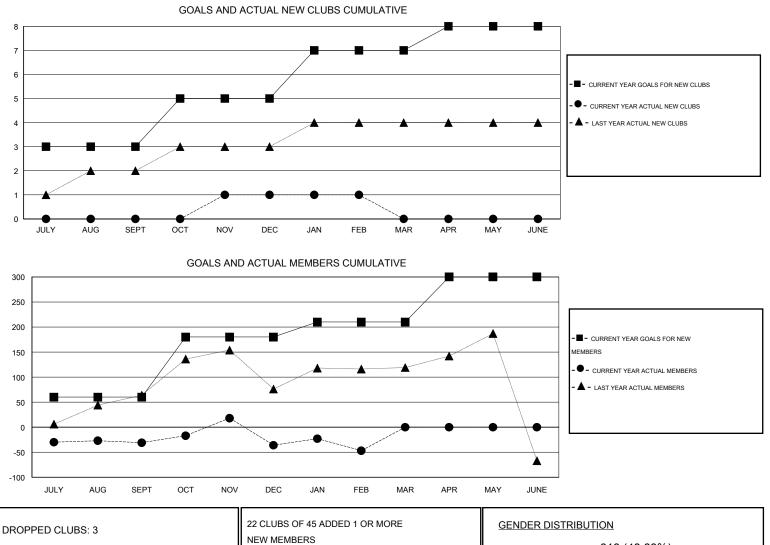

## LOCATION PHILIPPINES

GMT CA 5

|               |                  | Clubs            |                  |                  | Members               |                    |                                     |                    |                  |  |
|---------------|------------------|------------------|------------------|------------------|-----------------------|--------------------|-------------------------------------|--------------------|------------------|--|
|               | RESU             | TS FOR 2015-2016 |                  |                  | RESULTS FOR 2015-2016 |                    |                                     |                    |                  |  |
| QUARTER       | NEW CLUB<br>GOAL | NEW CLUBS        | DROPPED<br>CLUBS | NET<br>GAIN/LOSS | QUARTER               | NEW MEMBER<br>GOAL | CHARTER AND<br>NEW MEMBERS<br>ADDED | DROPPED<br>MEMBERS | NET<br>GAIN/LOSS |  |
| JULY/AUG/SEPT | 3                | 0                | 0                | 0                | JULY/AUG/SEPT         | 60                 | 35                                  | 66                 | -31              |  |
| OCT/NOV/DEC   | 2                | 1                | 3                | -2               | OCT/NOV/DEC           | 120                | 81                                  | 86                 | -5               |  |
| JAN/FEB/MAR   | 2                | 0                | 0                | 0                | JAN/FEB/MAR           | 30                 | 23                                  | 34                 | -11              |  |
| APR/MAY/JUNE  | 1                | 0                | 0                | 0                | APR/MAY/JUNE          | 90                 | 0                                   | 0                  | 0                |  |

| DROPPED CLUBS: 3 |     | 22 CLUBS OF 45 ADDED 1 OR MORE | GENDER DISTRIBUTION |              |  |
|------------------|-----|--------------------------------|---------------------|--------------|--|
|                  |     | NEW MEMBERS                    | MALE                | 613 (48.88%) |  |
|                  |     | J                              | FEMALE              | 641 (51.12%) |  |
| DROPPED MEMBERS  |     |                                |                     |              |  |
| DECEASED         | 4   | CLICK HERE FOR HEALTH          |                     |              |  |
| CLUB CANCELLED   | 47  | ASSESSMENT DATA                | FAMILY UNIT MEMBE   | 394          |  |
| OTHER            | 135 |                                | HEAD OF HOUSEHOL    | 174          |  |
| TOTAL            | 186 |                                | NON-HEAD OF HOUS    | 220          |  |
|                  |     | 4                              | -                   |              |  |